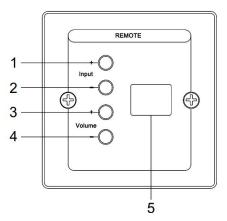

### 1. Sound source selection button+

Press it to switch to the next source and assign the selected source to the partition to which the panel is connected;

#### 2. Source selection button -

Press it to switch to the previous source and assign the selected source to the partition to which the panel is connected;

#### 3. Volume control button +

Press this button to increase the volume of the partition.

#### 4. Volume control button -

Press this key to adjust the volume of the partition

### 5. Digital display